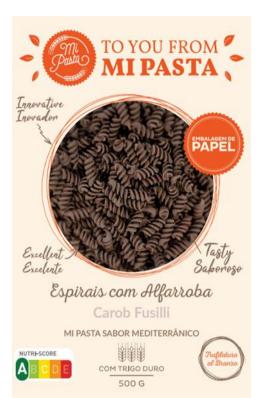

#### Product

| Commercial Name | Dry Pasta - Spirals with Carob |  |  |  |
|-----------------|--------------------------------|--|--|--|
| Brand           | Mi Pasta                       |  |  |  |
| Weight          | 500g                           |  |  |  |
| Shelf life      | 24 months                      |  |  |  |
| EAN Code        | 5600869840363                  |  |  |  |
| ITF 14 Code     | 15600869840193                 |  |  |  |

#### Ingredients

Durum wheat semolina, Carob.

Allergens: Contains gluten. May contain traces of soya.

#### **Organoleptic Characteristics**

Appearanc<br/>e:Short pasta in a straight cut spiral shape, with a rough texture.Absence of foreign matter to the product.Odor:Characteristic of pasta. No strange odors.Color:Brownish colour, resulting from the addition of carob.<br/>It may contain some brownish spots from the raw material.